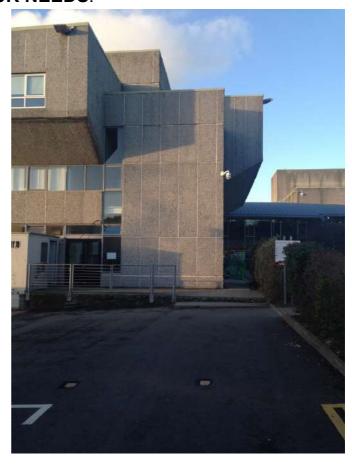

#### Access

Aberystwyth Arts Centre Great Hall has one loading bay, large enough to accommodate two 13.7m/45ft trailers.

We cannot always accommodate trailers staying on the doors after the fit-up or arriving early for the get out.

Additional parking for trailers and vehicles available on site.

#### PLEASE CALL TO DISCUSS YOUR NEEDS.

### **Parking**

Additional parking for trailers and vehicles available on site.

Vehicle registration must be provided for parking permits.

A map below indicates the location of the Great Hall, Access and Additional Parking Area. Photos showing the access road and doors.