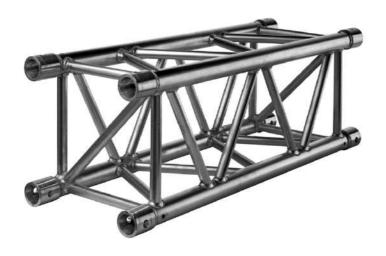

### **Truss & Rigging**

TRUSS BOX DIMENSIONS:

Internal- width: 12.8m

Outer edge width: 13.36m

Depth: 7.32m

1x 125amp Three Phase

In- house dimmer rack

Location Up Stage Centre Back Wall