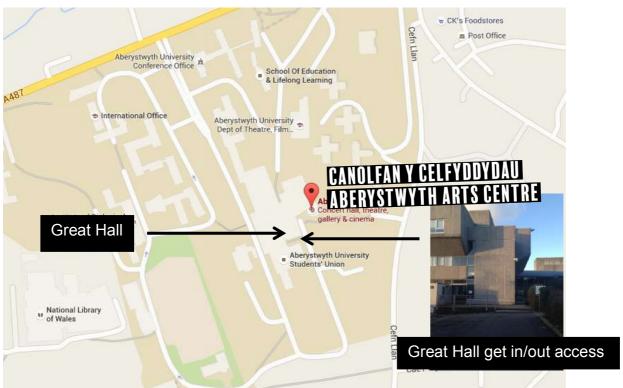

### **How to Find Aberystwyth Arts Centre**

Aberystwyth Arts Centre Aberystwyth University Aberystwyth Ceredigion SY23 3DE

Below are two maps showing our location on the university campus, and indicating the location of the Great Hall and Great Hall Access.