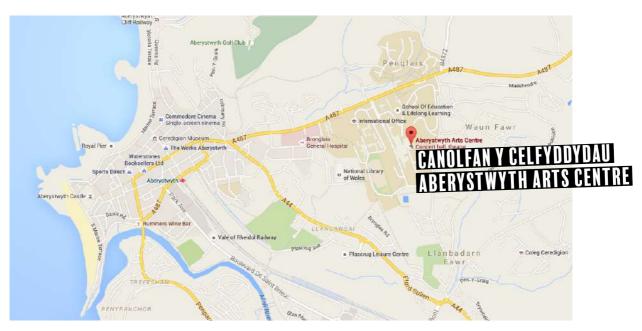

### **How to Find Aberystwyth Arts Centre**

Aberystwyth Arts Centre Aberystwyth University Aberystwyth Ceredigion SY23 3DE

Below are two maps showing our location on the university campus, and indicating the location of the Great Hall and Great Hall Access.