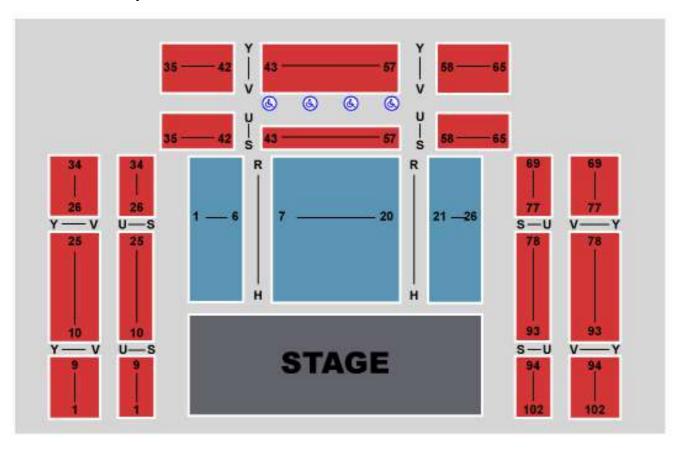

### **Seating Plan**

Capacity 978

Centre Seating Block 503

West Balcony 237

East Balcony 238