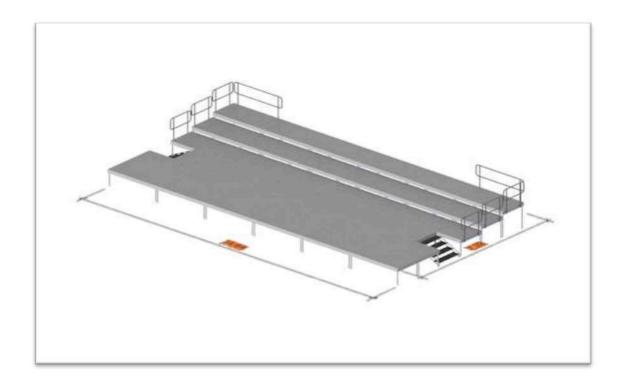

The usual stage layout is a flat stage, however there are various configurations of height and stair placement, some of which are illustrated below.

Please get in touch to discuss your needs.

Illustration of Full Stage Top Plan