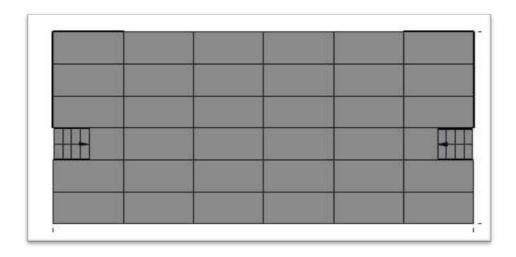

The usual stage layout is a flat stage, however there are various configurations of height and stair placement, some of which are illustrated below.

Please get in touch to discuss your needs.

Illustration of Full Stage Top Plan