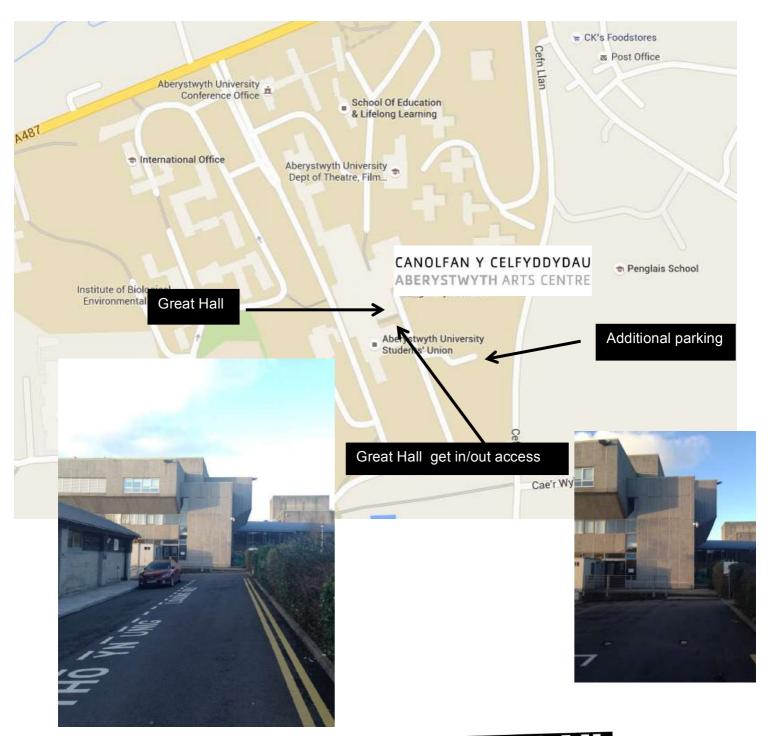

### **How to Find Aberystwyth Arts Centre**

Aberystwyth Arts Centre Aberystwyth University Aberystwyth Ceredigion SY23 3DE

Below are two maps showing our location on the university campus, and indicating the location of the Great Hall and Great Hall Access.

### **Parking**

Additional parking for trailers and vehicles available on site.

Vehicle registration must be provided for parking permits.

A map below indicates the location of the Great Hall, Access and Additional Parking Area. Photos showing the access road and doors.