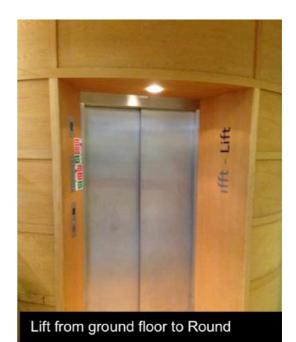

#### Access

Access to the Round Studio is up a wide flight of external steps. The FOH lift is available for heavier items (Door Measurements: 900w x 2000h). We cannot always accommodate trailers staying on the doors after the fit-up or arriving early for the get out. Additional parking for trailers and vehicles available on site. **PLEASE CALL TO DISCUSS YOUR NEEDS** 