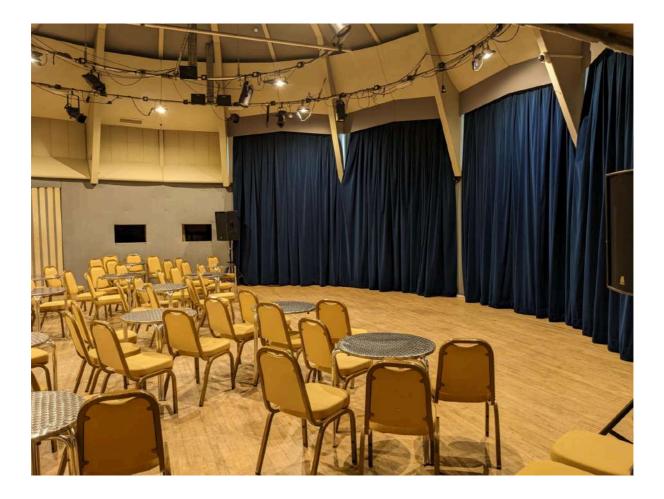

#### **Stage Information & Dimensions**

The Round Studio is a round performance space with a hardwood sprung floor and a conical roof. High windows around one side allow for natural light for meetings etc and can be masked off for performance. There are floor to ceiling curtains (dark blue) to mask off the windows.

#### Seating

No fixed auditorium seating, bleachers and chairs are used and layout is flexible. Please ring to discuss your requirements.

#### Capacity:

Theatre style seating: Maximum 60 seats including use of the bleachers

Cabaret style seating (suitable for stand-up comedy or use of a small stage only): Maximum 100 seats.