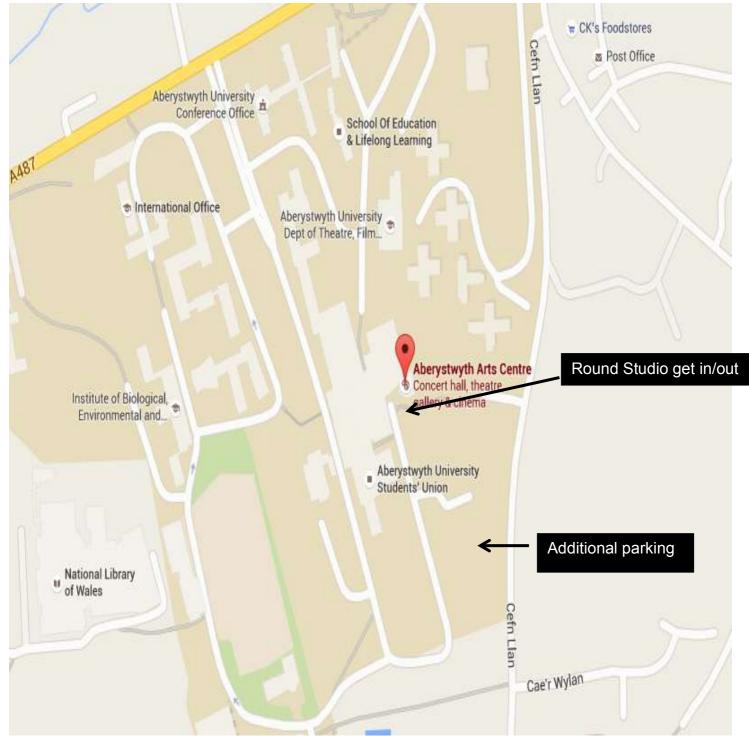

#### **How To Find Aberystwyth Arts Centre**

Aberystwyth Arts Centre Penglais Hill Aberystwyth Ceredigion SY23 3DE

Maps below show the location of the campus, our location on the campus, and indicate the Round Studio and Round Studio Access.

## Parking

Additional parking for trailers and vehicles is available on site.

Vehicle registration must be provided for parking permits.

For overnight drop off of your vehicle, please get in touch in advance.