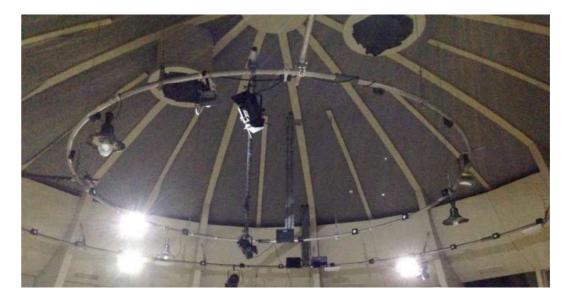

#### Rigging

Suspended from the ceiling are two circular IWB lighting bars

SWL (evenly distributed): Outer Bar: 200kgs Inner Bar: 150kgs

House Lights and working light are pre-rigged in fixed positions.

#### Desk: ETC lon

House lights: ADJ Cob Cannon Wash x 7 Dimmers: 20 x Strand Act 6

IWB rigging bars fitted with 15amp sockets Inner Bar: 13 sockets Outer Bar: 22 sockets Please get in touch for up-to-date lantern stock.