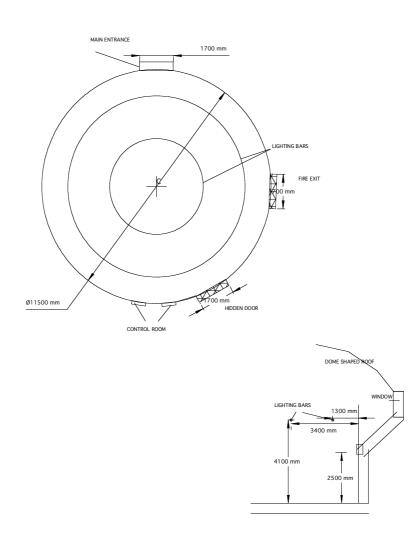

#### **Stage Information & Dimensions**

The Round Studio is a round performance space with a hardwood sprung floor and a conical roof. High windows around one side allow for natural light for meetings etc and can be masked off for performance. There are floor to ceiling curtains (dark blue) to mask off the windows.

#### Rigging

Suspended from the ceiling are two circular IWB lighting bars

SWL (evenly distributed): Outer Bar: 200kgs Inner Bar: 150kgs

House Lights and working light are pre-rigged in fixed positions.

#### Power

LX

1 x 63amp single phase (Location: Control Room)

#### Ground Plan not to scale