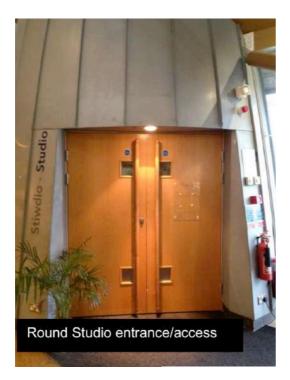

#### Access

Access to the Round Studio is up a wide flight of external steps. The FOH lift is available for heavier items (Door Measurements: 900w x 2000h). We cannot always accommodate trailers staying on the doors after the fit-up or arriving early for the get out. Additional parking for trailers and vehicles available on site. **PLEASE CALL TO DISCUSS YOUR NEEDS** 