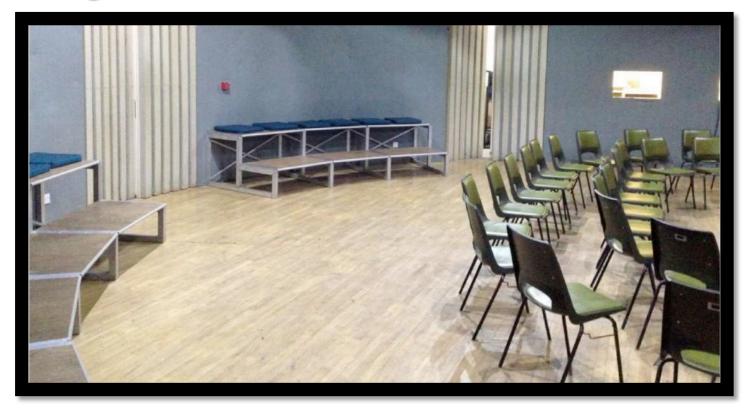

#### Seating

No fixed auditorium seating, bleachers and chairs are used and layout is flexible. Please ring to discuss your requirements.

#### Capacity:

Theatre style seating: Maximum 60 seats including use of the bleachers

Cabaret style seating (suitable for stand-up comedy or use of a small stage only): Maximum 100 seats.