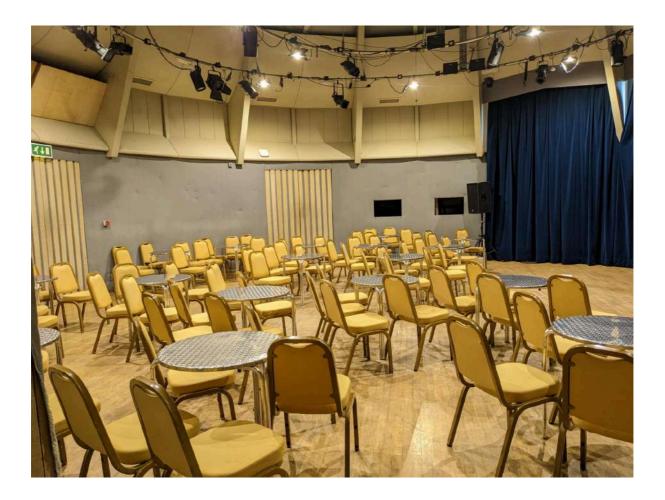

#### Seating

No fixed auditorium seating, bleachers and chairs are used and layout is flexible. Please ring to discuss your requirements.

#### Capacity:

Theatre style seating: Maximum 60 seats including use of the bleachers

Cabaret style seating (suitable for stand-up comedy or use of a small stage only): Maximum 100 seats.