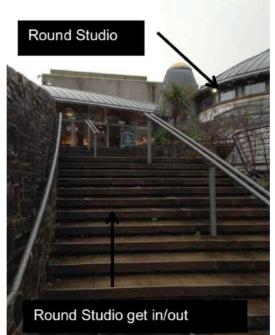

#### **How To Find Aberystwyth Arts Centre**

Aberystwyth Arts Centre Penglais Hill Aberystwyth Ceredigion SY23 3DE

Maps below show the location of the campus, our location on the campus, and indicate the Round Studio and Round Studio Access.

#### Access

Access to the Round Studio is up a wide flight of external steps. The FOH lift is available for heavier items (Door Measurements: 900w x 2000h). We cannot always accommodate trailers staying on the doors after the fit-up or arriving early for the get out. Additional parking for trailers and vehicles available on site. **PLEASE CALL TO DISCUSS YOUR NEEDS** 