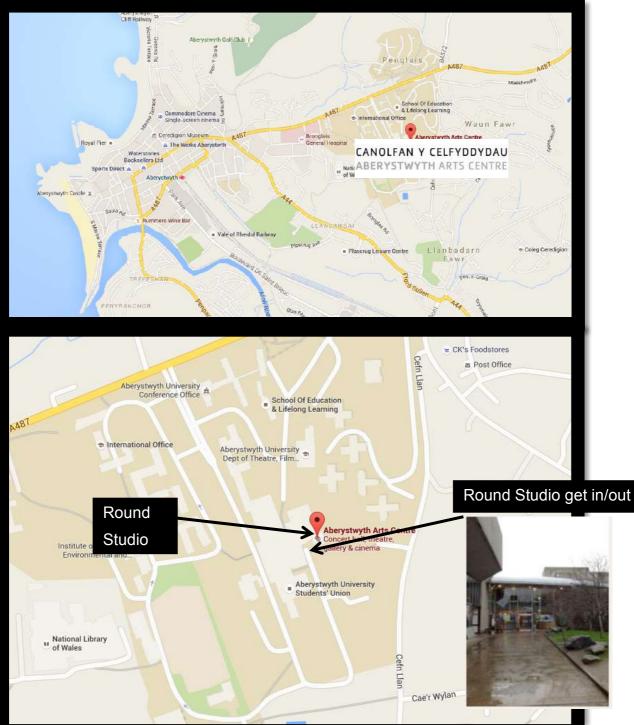

#### **How To Find Aberystwyth Arts Centre**

Aberystwyth Arts Centre Penglais Hill Aberystwyth Ceredigion SY23 3DE

Maps below show the location of the campus, our location on the campus, and indicate the Round Studio and Round Studio Access.